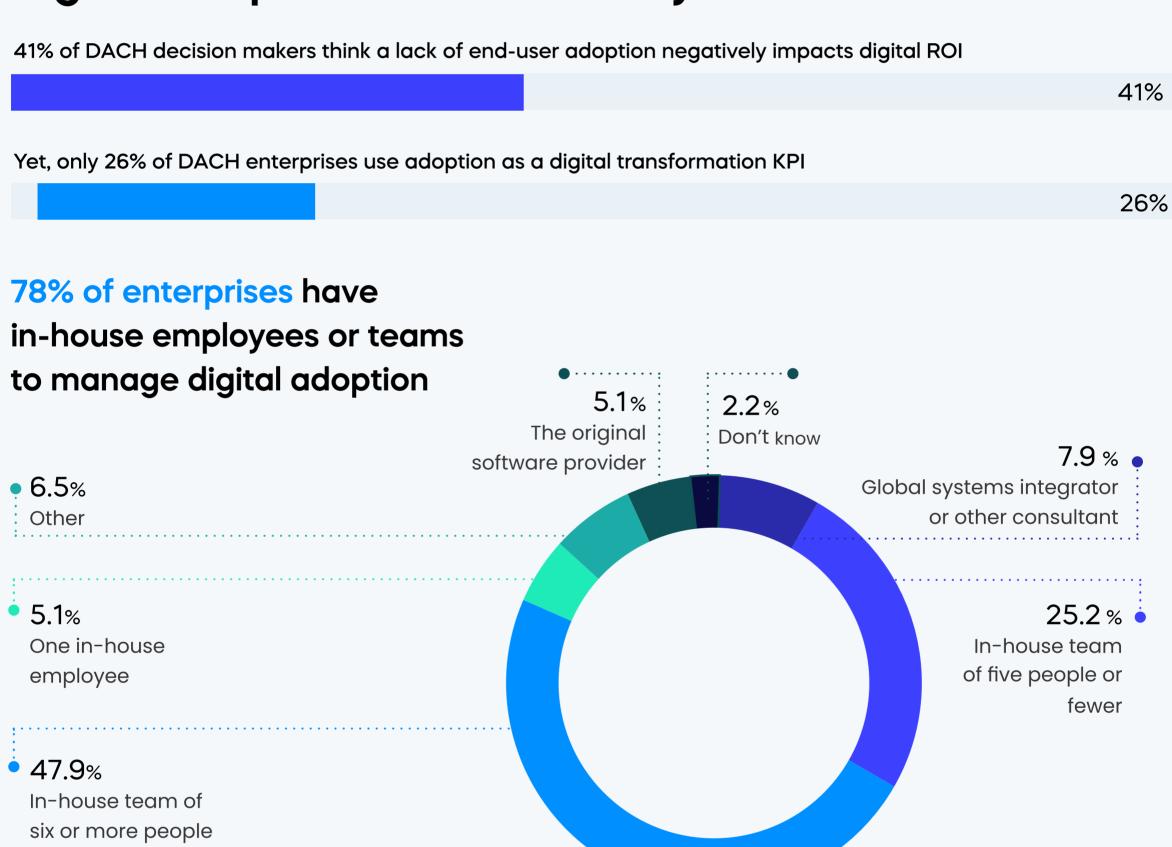

## What does UK & Ireland digital adoption look like today?

are under pressure to

accelerate digital

transformation

met by UK & Ireland

enterprises every

year