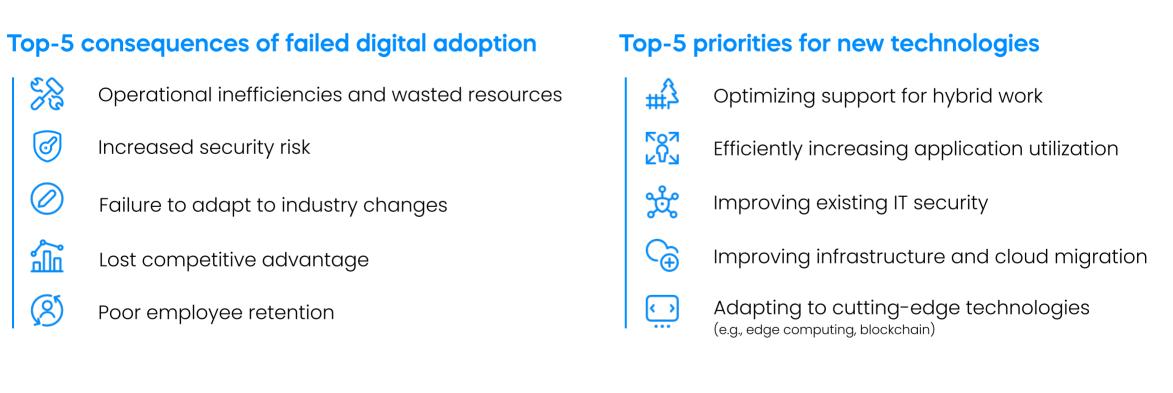

## Building your digital adoption strategy

What does failed digital adoption mean for your organization? Having the right strategy can help you achieve your targets faster.