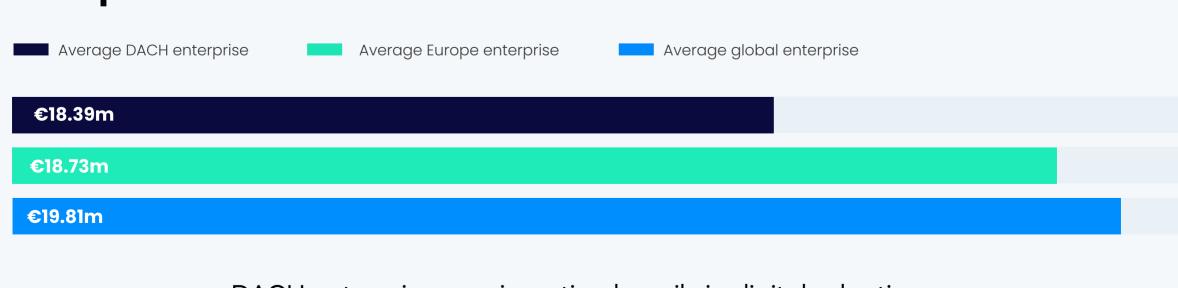

## Planned digital adoption investment

DACH enterprises are investing heavily in digital adoption.

Will you?

.

Learn how your digital adoption strategy compares to leading global enterprises