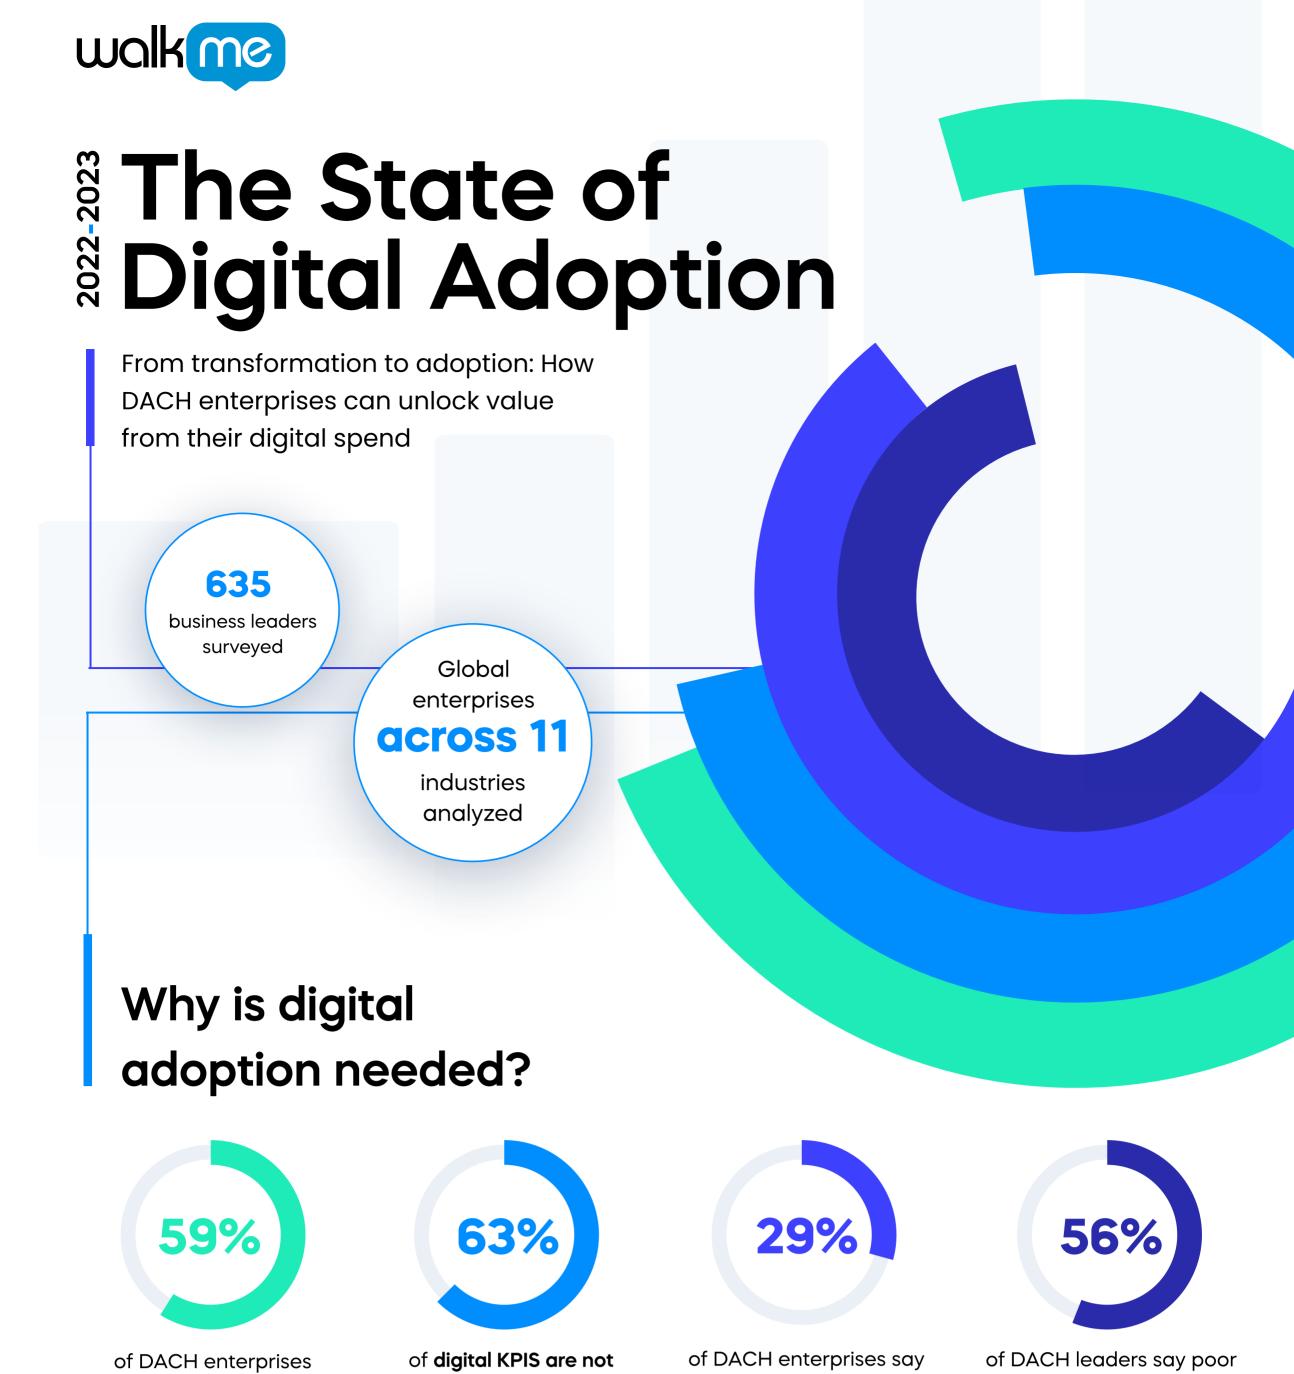

## What does UK & Ireland digital adoption look like today?

are under pressure to

accelerate digital

transformation

met by UK & Ireland

enterprises every

year